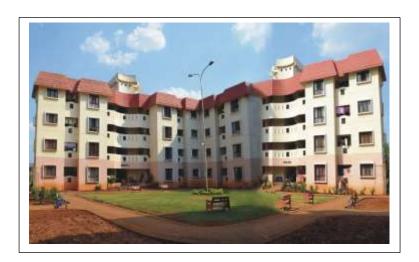

## **SDM Staff Quarters**

### Details:

Teaching Staff and Non Teaching Quarters

### Type of Quarters:

- 3 Bed Room fully Furnished Flats
- 2 Bed Room fully Furnished Flats

#### Total No of Flats:

- 3 Bed Room 16
- 2 Bed Room 48

Total - 64